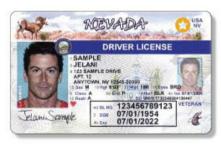

#### **Driver's License Information**

The state of Nevada requires new residents to apply for a Nevada driver's license within 30 days of establishing residency.

#### To obtain a Nevada Driver's license:

You will need ONE of the following documents to prove name and age:

- Valid Driver's license from your prior state
- Original certified copy of your state-issued birth certificate
- Military identification
- Certificate of citizenship or naturalization or INS document: ONE document which provides Social Security number
- Social Security card, Military ID, Pilot License, DD-214, or previous drivers license if SS# is included